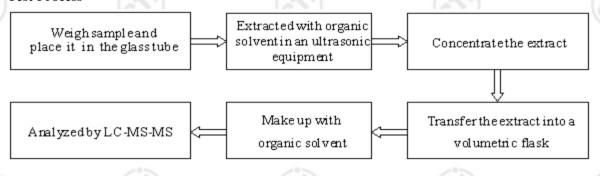

otline: 400-6788-333 www.cti-cert.com E-mail: info@cti-cert.com Complaint call: 0755-33681700 Complaint E-mail: complaint@cti-cert.com



## **Test Report**

**Report No.** SCL01I104829007

Page 2 of 3

#### Test Result(s)

| Tested Item(s)                 | Result | MDL     |
|--------------------------------|--------|---------|
| Tetrabromobisphenol-A (TBBP-A) | N.D.   | 5 mg/kg |

**Tested Sample/Part Description** 

PCB(Tested as a whole)

Remark:

-The sample(s) was tested as a whole, because it's impossible to disassemble or separate it by current equipment and technology. The result(s) shown on this report may be different from the content of any homogeneous material.

-MDL = Method Detection Limit -N.D. = Not Detected (<MDL) -mg/kg = ppm = parts per million

#### **Test Process**







# **Test Report**

**Report No.** SCL01I104829007

Page 3 of 3

### Photo(s) of the sample(s)



\*\*\* End of report \*\*\*

The test report is effective only with both signature and specialized stamp. The result(s) shown in this report refer only to the sample(s) tested. Without written approval of CTI, this report can't be reproduced except in full.

Hotline: 400-6788-333 www.cti-cert.com E-mail: info@cti-cert.com Complaint call: 0755-33681700 Complaint E-mail: complaint@cti-cert.com